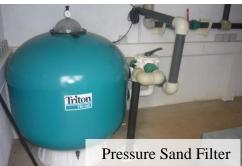

### Water Treatment Plants

- Filtering Systems
- Reverse Osmosis (RO) Systems
  - Sea water desalination
- Brackish water treatment