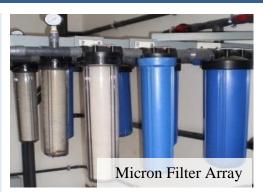

### Water Treatment Plants

- Filtering Systems
- Reverse Osmosis (RO) Systems
  - Sea water desalination
- Brackish water treatment