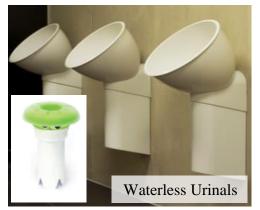

### Waterless Urinals

- Operation entirely without water 100% water less
- A product of Enswico, Switzerland
- The Key-System® saves annually between 80,000 and 120,000 liters of water

# Waterless urinals

• Enswico, Switzerland